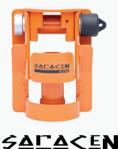

### SARACEN

For most caravans, campers, boats and trailers fitted with a 50mm ball hitch, the FullStop Saracen Hitch Lock is designed to secure the trailer by denying access to the hitch.

PRODUCT CODE: SHL100-2