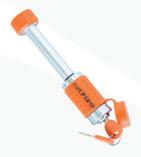

### **TORPEDO LOCKING HITCH PIN**

The FullStop Torpedo Locking Hitch Pin has been designed and developed in Australia for use with standard tow hitches and articulating poly block trailer couplings. Comes complete with 2 keys.

PRODUCT CODE: TPH100