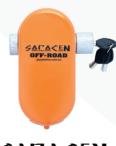

### SARACEN 'OFF-ROAD'

Developed in Australia for the Cruisemaster® DO35 articulated hitch and Alko Click Lock™ hitches, it suits most trailers with a standard DO35 and is the perfect compliment to your other **FullStop products!** 