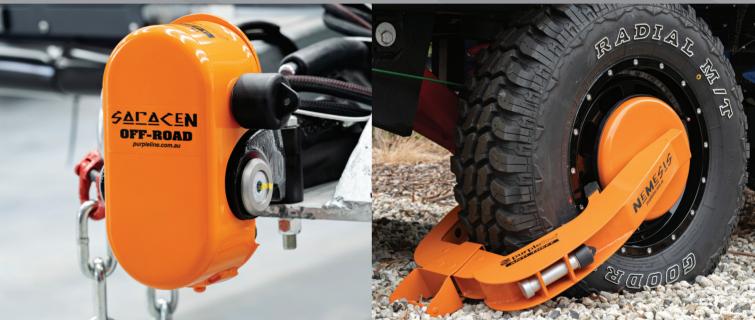

### SARACEN 'OFF-ROAD'

Developed in Australia for the Cruisemaster® DO35 articulated hitch and Alko Click Lock™ hitches, it suits most trailers with a standard DO35 and is the perfect compliment to your other **FullStop products!** 

### **NEMESIS**

The Nemesis Wheel Clamp is an easy-to-use, two-piece device that suits most wheels from 10"-20" and is suitable for on and off-road wheels up to 275R17. Plus, it comes in a handy carry bag!