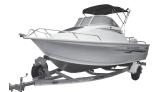

## SGO130

REMOVABLE FOR **BOAT** & **MARINE** USE

For use on single and twin axles boat and trade trailers, the Quattro SeaGo is easily removed or fitted to your trailer in seconds. Easy to use, the powerful, quickrelease SeaGo mover is the perfect trailer mover solution when versatility and confidence is key. After use, simply clip the movers off the unique, quick release bracket and store in a safe place.