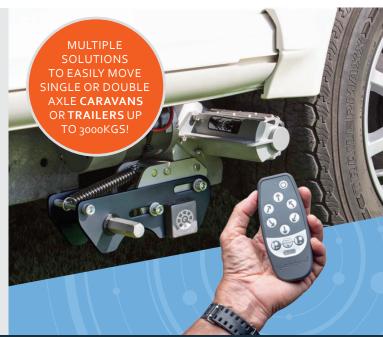

Caravan movers with effortless intelligent power

## Choose a (Quattro) mover that's right for you!

Ideal for caravans, camper trailers, boat trailers, horse floats & custom made and general use trailers up to 3000kg & gradients up to 20%

- Wind-on auto-engage system
- Max power for moving big vans with ease

## Upgrade to safe, push-button maneuvering and hitch mounting

Single Axle requires 2 motors Twin Axle requires 4 motors Safe maximum working capacity for both: Single Axle: 2250kg Twin Axle: 2500kg Titanium, QuicKEY & SeaGo 3000kg Platinum