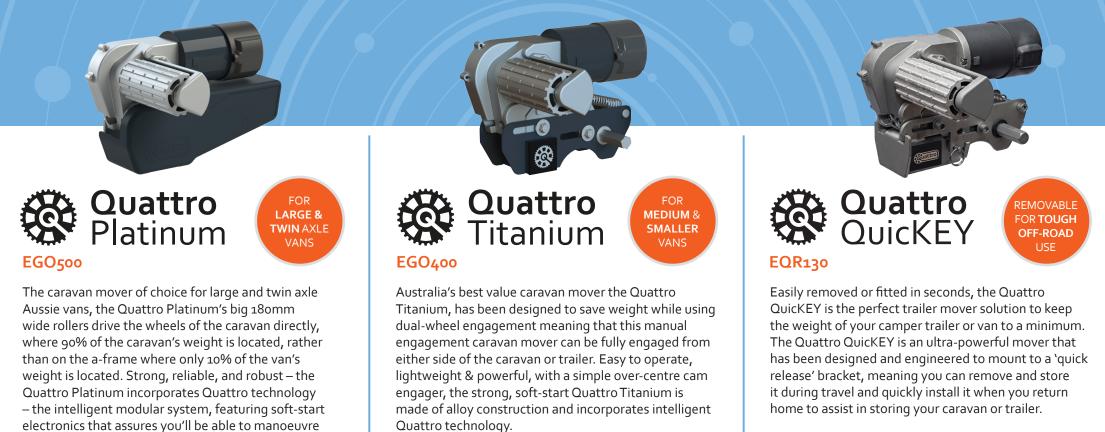

## Choose a (Quattro) mover that's right for you!

Ideal for caravans, camper trailers, boat trailers, horse floats & custom made and general use trailers up to 3000kg & gradients up to 20%

- Wind-on auto-engage system
- Max power for moving big vans with ease

**Spurple**line

esign...innovate...improve

Wider 180mm roller

without sudden starts or the need for any manual labour.

- Quick and easy to engage
- Over-centre cam management
- Wide 130mm roller width

- Easily installed or removed when not in use
- Powerful motor and precision gearbox
- Wide 130mm roller

## Upgrade to safe, push-button maneuvering and hitch mounting

Single Axle requires 2 motors Twin Axle requires 4 motors Safe maximum working capacity for both: Single Axle: 2250kg Twin Axle: 2500kg Titanium, QuicKEY & SeaGo 3000kg Platinum