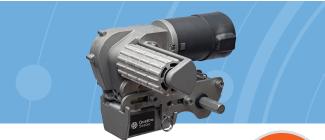

## SGO130

REMOVABLE FOR **BOAT** & **MARINE** USE

For use on single and twin axles boat and trade trailers, the Quattro SeaGo is easily removed or fitted to your trailer in seconds. Easy to use, the powerful, quickrelease SeaGo mover is the perfect trailer mover solution when versatility and confidence is key. After use, simply clip the movers off the unique, quick release bracket and store in a safe place.

- Easily removed to keep out of the water
- Powerful Quattro motor and precision gearbox
- Wide 130mm roller