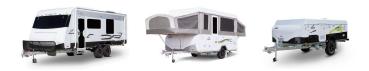

Caravan movers with effortless intelligent power

## Choose a (Quattro) mover that's right for you!

Ideal for caravans, camper trailers, boat trailers, horse floats & custom made and general use trailers up to 3000kg & gradients up to 20%

- Wind-on auto-engage system
- Max power for moving big vans with ease