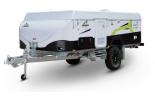

## SGO130

REMOVABLE FOR **BOAT** & **MARINE** USE

For use on single and twin axles boat and trade trailers, the Quattro SeaGo is easily removed or fitted to your trailer in seconds. Easy to use, the powerful, quickrelease SeaGo mover is the perfect trailer mover solution when versatility and confidence is key. After use, simply clip the movers off the unique, quick release bracket and store in a safe place.

- Easily removed to keep out of the water
- Powerful Quattro motor and precision gearbox
- Wide 130mm roller